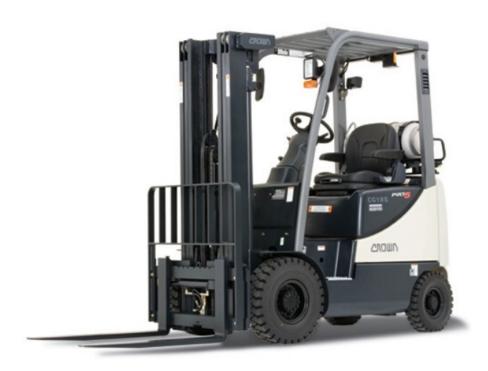

## **CROWN** 1.8t LPG FORKLIFT

| Characteristics             |                                |      | Crown CG18s-2            |
|-----------------------------|--------------------------------|------|--------------------------|
| Capacity                    | At rated load centre           | KG   | 1750                     |
|                             | At load centre - distance      | mm   | 500                      |
| Power                       | Petrol/LPG/diesel /electric    |      | Petrol/LPG               |
| Wheels (x=driven)           | Number front/rear              |      | 2x2                      |
| Dimensions                  |                                |      |                          |
| Lift                        | Maximum height with rated load | mm   | 4000                     |
| Overall dimensions          | Length to fork face            | mm   | 2106                     |
|                             | With standard tyre             | mm   | 991                      |
|                             | To top of overhead gaurd       | mm   | 2060                     |
| Minimum outside turn radius |                                | mm   | 1881                     |
| Performance                 |                                |      |                          |
| Speed                       | Travel loaded/empty            | km/h | 17.0/18.5                |
|                             | Lift speed loaded/empty        | mm/s | 632/650                  |
|                             | Lowering speeds loaded/empty   | mm/s | 500/500                  |
| Weight                      |                                |      |                          |
| Empty                       |                                | Kg   | 2955                     |
| Chassis                     |                                |      |                          |
| Gradability                 |                                | %    | 26                       |
| Brakes                      | Service                        | type | Foot operated hydraulic  |
|                             | Parking                        | type | Hand operated mechanical |